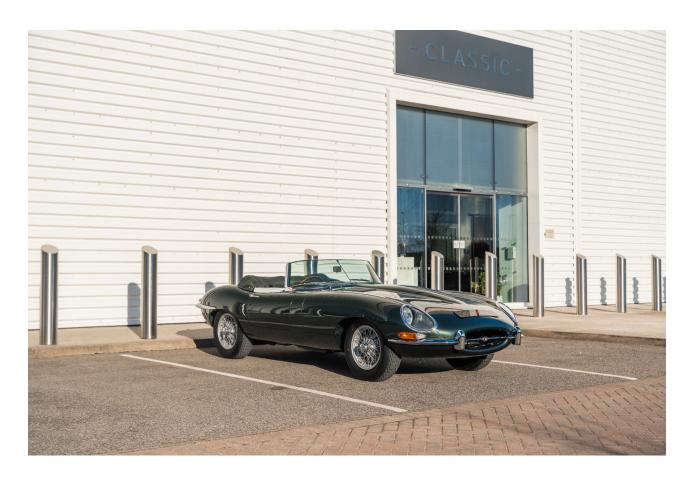

## 1963 Jaguar E-type

Series 1 3.8 Roadster

878300

£229,950

## **DESCRIPTION**

This beautifully restored E-type roadster left the factory in October 1962, having been built as a left-hand drive export model. It was dispatched to the USA, imported via Jaguar Cars of New York, and is understood to have spent the entirety of its life in the USA in California. The car was imported from Southern California in 2018 as a restoration project, albeit in solid condition having lived in a dry climate. The car has undergone a full restoration by a marque specialist, including a full engine rebuild. It has been converted to right-hand drive. Finished in its original exterior colour of Opalescent Dark Green, it now has a Suede Green interior, with a matching green mohair hood. The car has been upgraded with wider "competition" wheels, a larger core radiator and upgraded braking system. The car has covered just 42 miles since restoration and is now available for a new custodian to enjoy. Supplied with 12 months warranty and 12 months breakdown cover.