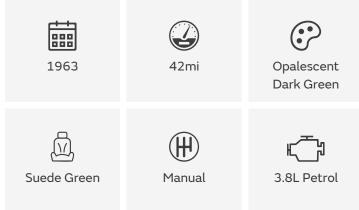

## 1963 Jaguar E-type

Series 1 3.8 Roadster

878300

£229,950

## **DESCRIPTION**

This beautifully restored E-type roadster left the factory in October 1962, having been built as a left-hand drive export model. It was dispatched to the USA, imported via Jaguar Cars of New York, and is understood to have spent the entirety of its life in the USA in California. The car was imported from Southern California in 2018 as a restoration project, albeit in solid condition having lived in a dry climate. The car has undergone a full restoration by a marque specialist, including a full engine rebuild. It has been converted to right-hand drive. Finished in its original exterior colour of Opalescent Dark Green, it now has a Suede Green interior, with a matching green mohair hood. The car has been upgraded with wider "competition" wheels, a larger core radiator and upgraded braking system. The car has covered just 42 miles since restoration and is now available for a new custodian to enjoy. Supplied with 12 months warranty and 12 months breakdown cover.