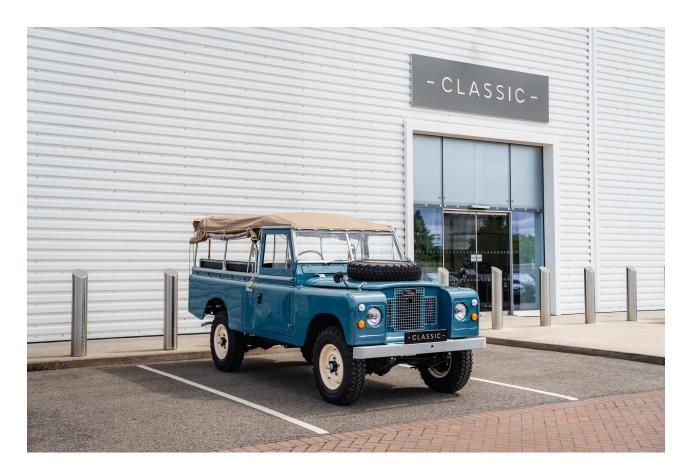

## 1975 Land Rover Series 2a

1971 Land Rover Series 2a

**OEW493J** 

£44,950

## **DESCRIPTION**

This 1971 Land Rover Series 2a has recently undergone a full restoration including a replacement chassis. The vehicle is finished in Marine blue, with limestone wheels and black "deluxe" seats. It has a canvas rear cover as well as seating in the rear for 8 people, giving 11 seats in total. The 2 ¼ litre diesel engine runs beautifully and the Land Rover has covered just 93 miles since the full restoration. Supplied with 12 months warranty and 12 months breakdown cover.