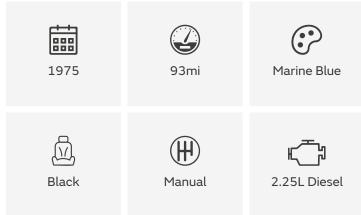

## **DESCRIPTION**

This 1971 Land Rover Series 2a has recently undergone a full restoration including a replacement chassis. The vehicle is finished in Marine blue, with limestone wheels and black "deluxe" seats. It has a canvas rear cover as well as seating in the rear for 8 people, giving 11 seats in total. The 2 ¼ litre diesel engine runs beautifully and the Land Rover has covered just 93 miles since the full restoration. Supplied with 12 months warranty and 12 months breakdown cover.